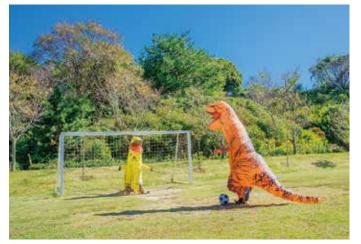

## ティラノサウルスレース

| E    | 诗 | 令和6年3月23日(土) 午前10時 (雨天中止)        |      |  |
|------|---|----------------------------------|------|--|
| 場    | 斩 | 愛知こどもの国 運動広場                     |      |  |
| 内    | 容 | ティラノサウルスレース・ティラノサウルスサッカー         |      |  |
| 募集人義 | 数 | 先着順                              |      |  |
|      |   | 成獣の部 50名 (中学生以上)                 |      |  |
|      |   | 幼獣の部 50名 (小学生)                   |      |  |
|      |   | ※未就学児によるオープン参加あり(ティラノサウルスの着ぐるみ着料 | 用)   |  |
| 参加到  | 費 | 成獣の部 1,000円                      |      |  |
|      |   | 幼獣の部 500円 🥂 🦉                    | 愛知こる |  |
| その   | 他 | ティラノサウルスの着ぐるみは各自でご用意ください。        | 初    |  |
|      |   |                                  |      |  |